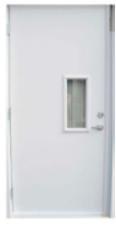

#### **Landing Doors**

No Door (Provided by Customer)

Exterior flush mounted door: 36"W x 80"H QTY: \_\_\_\_\_

Fire rated 1.5 hr. steel flush mounted door: 36"W x 80"H QTY: \_\_\_\_\_

**Wooden** Interior flush mounted door: 36"W x 80"H QTY: \_\_\_\_\_