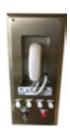

y Customer)

Exterior flush mounted door: 36"W x 80"H QTY: \_\_\_\_\_

Fire rated 1.5 hr. steel flush mounted door: 36"W x 80"H QTY: \_\_\_\_\_

**Wooden** Interior flush mounted door: 36"W x 80"H QTY: \_\_\_\_\_

Custom dimension (max 44" width) Width: \_\_\_\_\_ QTY: \_\_\_\_\_

Spring loaded door closer

( required if you don't have a door operator) QTY: \_\_\_\_\_

Interlock Only - for customer provided door QTY: \_\_\_\_\_







Fire Rated Door



Interior Flush Wooden Door

#### **Automatic Door Operators**

Automatic Swing Door Operator (Residential) QTY: \_\_\_\_\_\_

Automatic Swing Door Operator (Commercial) QTY: \_\_\_\_\_\_

#### **Handrails**

Standard: 1.5" Diameter cylinder stainless steel handrail

Standard



#### **COP - Control Operating Panel**

Upgrade COP

Standard



Optional



### **Cab Finishes**

Standard cab: Wooden melamine Wooden Melamine: Custom color

MDF Design on wood: No color, No trim
MDF Design on wood: No color with trim

Deluxe cabs: Stainless steel

Deluxe cabs: MDF with trim - Finished







Standard

MDF Design on Wood

MDF Design w/ Moldures

MDF with Trim - Finished

Stainless Steel