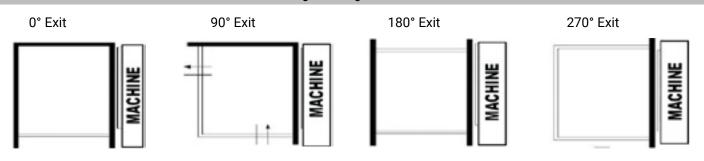

| 7                        |                                      |
| Travel 276"-375"        |       |             | Pit Requirements                                |                          |                                      |
| Travel higher than 375  | n     |             | Standard pit is 4"                              | *configuration with      | deeper pit available                 |
| Number of Stops         |       |             | Stationary ramp -                               | (For installation        | n without pit)                       |

### Floor to Floor Measurement

Level 1 Level 2 Level 3 Level 4 Level 5

2-stop 3-stop 4-stop

#### **Cab Type Selection**

# D° Exit 90° Exit 180° Exit 270° Exit

#### **Right Housing Machine**



### **Cab Size**

34" x 54"

34" x 60"

36" x 54"

36" x 60"

Custom size - Max 40" x 66" or 42" x 60"

\_\_\_\_

### **Hall Call Stations**

Call Stations (see pictures below) QTY: \_\_\_\_\_

Position Indicator QTY: \_\_\_\_\_







Position Indicator

#### **Landing Doors**

No Door (Provided by Customer)

Exterior flush mounted door: 36"W x 80"H QTY: \_\_\_\_\_

Fire rated 1.5 hr. steel flush mounted door: 36"W x 80"H QTY: \_\_\_\_\_

**Wooden** Interior flush mounted door: 36"W x 80"H QTY: \_\_\_\_\_

Custom dimension (max 44" width) Width: \_\_\_\_\_ QTY: \_\_\_\_\_

Spring loaded door closer

( required if you don't have a door operator) QTY: \_\_\_\_\_

Interlock Only - for customer provided door QTY: \_\_\_\_\_







Fire Rated Door



Interior Flush Wooden Door

#### **Automa