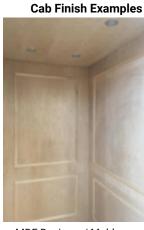

### **Cab Finishes**

Standard cab: Wooden melamine Wooden Melamine: Custom color

MDF Design on wood: No color, No trim
MDF Design on wood: No color with trim

Deluxe cabs: Stainless steel

Deluxe cabs: MDF with trim - Finished

Standard

MDF Design on Wood

MDF Design w/ Moldures

MDF with Trim - Finished

Stainless Steel