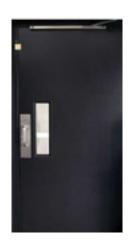

#### **Landing Doors**

No Door (Provided by Customer)

Exterior flush mounted door: 36"W x 80"H QTY: \_\_\_\_\_

Fire rated 1.5 hr. steel flush mounted door: 36"W x 80"H QTY: \_\_\_\_\_

**Wooden** Interior flush mounted door: 36"W x 80"H QTY: \_\_\_\_\_