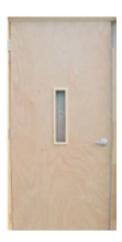

#### **Landing Doors**

No Door (Provided by Customer)

Exterior flush mounted door: 36"W x 80"H QTY: \_\_\_\_\_

Fire rated 1.5 hr. steel flush mounted door: 36"W x 80"H QTY: \_\_\_\_\_

**Wooden** Interior flush mounted door: 36"W x 80"H QTY: \_\_\_\_\_

Fire Rated Door

Interior Flush Wooden Door